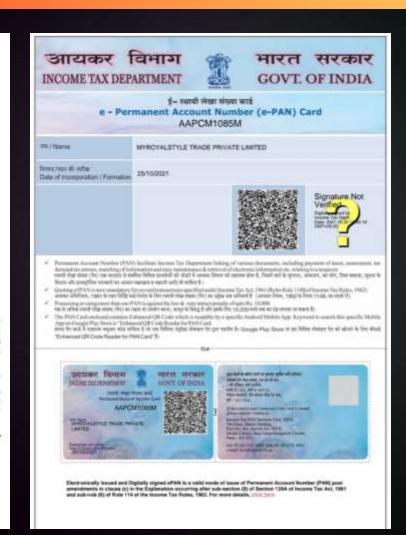

The Corporate Identity Number of the company is U24290BR2021PTC054794.

The Permanent Account Number (PAN) of the company is AAPCM1085M \*

The Tax Deduction and Collection Account Number (TAN) of the company is PTNM11643C

Mailing Address as per record available in Registrar of Companies office:

MYROYALSTYLE TRADE PRIVATE LIMITED C/O RAJKAPOOR SAW, 15T FLOOR, JANTA COLONY, BAIRAGI, GAYA, Gaya, Bihar, India, 823001

\* as issued by the Income Tax Department